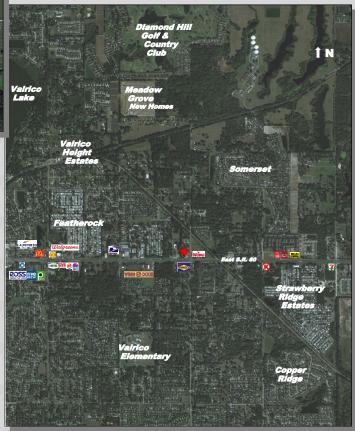

## 1.94 Acres

NWC of East S.R. 60 & North St. Cloud Ave.

## Signalized Intersection 35,000 AADT ~ SR 60