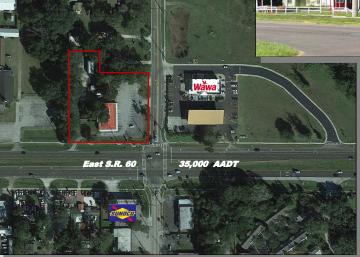

## 1.94 Acres

NWC of East S.R. 60 & North St. Cloud Ave.

#### **Property Demission & Size:**

S.R. 60 Frontage: 303.88ft N. St. Cloud Ave. 244.82ft Square Feet 84,641sf

## Signalized Intersection 35,000 AADT ~ SR 60